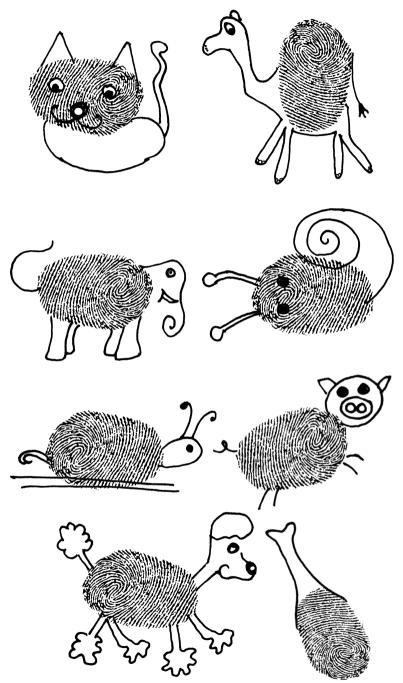

You are unique and so is your thumbprint. There are over six billion people in this world. No two people have been found to have the same thumbprint. Doesn't that make you feel someone very special. People have used their thumbprints as signatures for thousands of years. Your thumbprint is your true identity. Using your thumbprints you can make many simple but exquisite pictures.

A bird, a lion, a crawling snail. A fish, a peacock, snorting whale.

In your thumbprint, you will find. Lots of things, to open your mind.